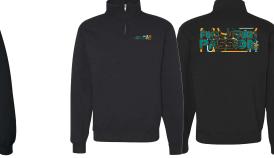

| CHILD<br>SIZE         |                                      |         | ADULT SIZES |        |       |         |             |              |         |
|-----------------------|--------------------------------------|---------|-------------|--------|-------|---------|-------------|--------------|---------|
|                       | XL<br>CHILD<br>(SAME AS<br>ADULT XS) | PRICE   | SMALL       | MEDIUM | LARGE | PRICE   | X-<br>LARGE | XX-<br>LARGE | PRICE   |
| T-SHIRT               |                                      | \$17.00 |             |        |       | \$20.00 |             |              | \$23.00 |
| NOODIES<br>(CREWNECK) |                                      | \$25.00 |             |        |       | \$27.00 |             |              | \$30.00 |
| PANTS                 |                                      | \$25.00 |             |        |       | \$27.00 |             |              | \$30.00 |
| ¼ ZIP *               |                                      | N/A     |             |        |       | \$32.00 |             |              | \$35.00 |

\*1/4 ZIP SWEATSHIRTS ARE SOLD ON PRE-ORDER PRIOR-TO-EVENT OR ORDER-AT-EVENT ONLY

PLEASE MAKE CHECKS PAYABLE TO "CAPS" AND SEND TO JOANN LANGLEY AT JHHS.