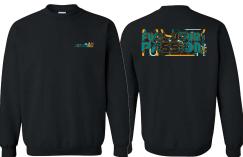

| CHILD<br>SIZE         |                                      |         | ADULT SIZES |        |       |         |             |              |         |
|-----------------------|--------------------------------------|---------|-------------|--------|-------|---------|-------------|--------------|---------|
|                       | XL<br>CHILD<br>(SAME AS<br>ADULT XS) | PRICE   | SMALL       | MEDIUM | LARGE | PRICE   | X-<br>LARGE | XX-<br>LARGE | PRICE   |
| T-SHIRT               |                                      | \$17.00 |             |        |       | \$20.00 |             |              | \$23.00 |
| NOODIES<br>(CREWNECK) |                                      | \$25.00 |             |        |       | \$27.00 |             |              | \$30.00 |
| PANTS                 |                                      | \$25.00 |             |        |       | \$27.00 |             |              | \$30.00 |
| ¼ ZIP *               |                                      | N/A     |             |        |       | \$32.00 |             |              | \$35.00 |