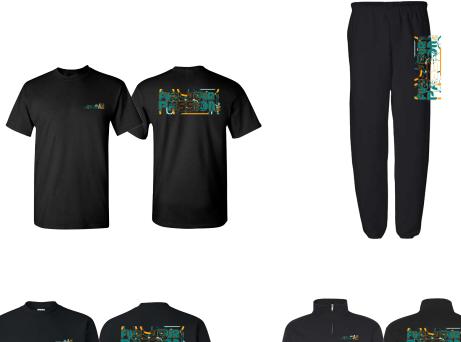

| CHILD<br>SIZE         |                                      |         | ADULT SIZES |        |       |         |             |              |         |
|-----------------------|--------------------------------------|---------|-------------|--------|-------|---------|-------------|--------------|---------|
|                       | XL<br>CHILD<br>(SAME AS<br>ADULT XS) | PRICE   | SMALL       | MEDIUM | LARGE | PRICE   | X-<br>LARGE | XX-<br>LARGE | PRICE   |
| T-SHIRT               |                                      | \$17.00 |             |        |       | \$20.00 |             |              | \$23.00 |
| NOODIES<br>(CREWNECK) |                                      | \$25.00 |             |        |       | \$27.00 |             |              | \$30.00 |
| PANTS                 |                                      | \$25.00 |             |        |       | \$27.00 |             |              | \$30.00 |
| ¼ ZIP *               |                                      | N/A     |             |        |       | \$32.00 |             |              | \$35.00 |